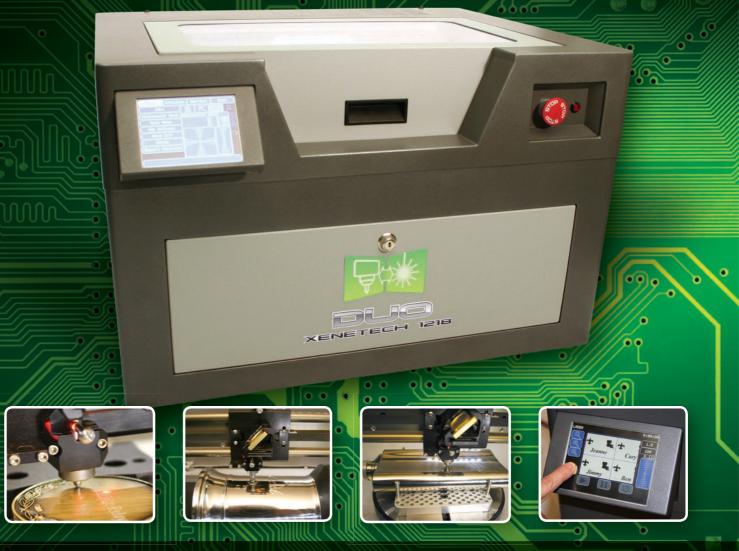

## **NO DEPOSIT LEASING AVAILABLE (SUBJECT TO STATUS)**

That's right, Xenetech has again led the way by combining CO<sub>2</sub> laser engraving and cutting capabilities with traditional diamond drag or scratch engraving in a single futuristic table top unit. Think about it for a moment ... the possibilities are endless.

- × Colour touch screen control panel
- × Engraving speeds from .001 to 75ips
- Large 12" x 18" engraving area ×
- State-of-the-art motion system ×
- Lifetime bearing warranty ×
- Custom high-speed stepper motors ×
- × Easy change optic system
- Xenetech professional engraving software ×